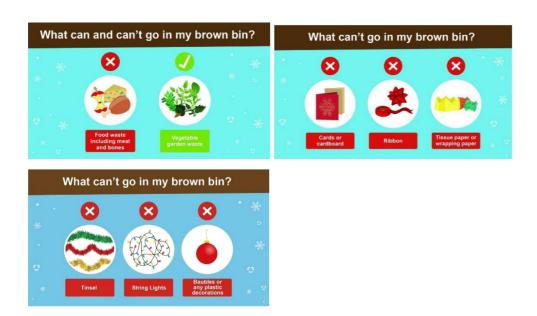

Please remember to recycle all you can. Most wrapping paper, cards and packaging can be recycled. Find out more at: <a href="http://ow.ly/ps1R50H18lh">http://ow.ly/ps1R50H18lh</a>

There is still time to get vaccinated before the end of the year! Adults aged 18+ can now get a COVID-19 booster 12 weeks after 2nd dose. Book now: